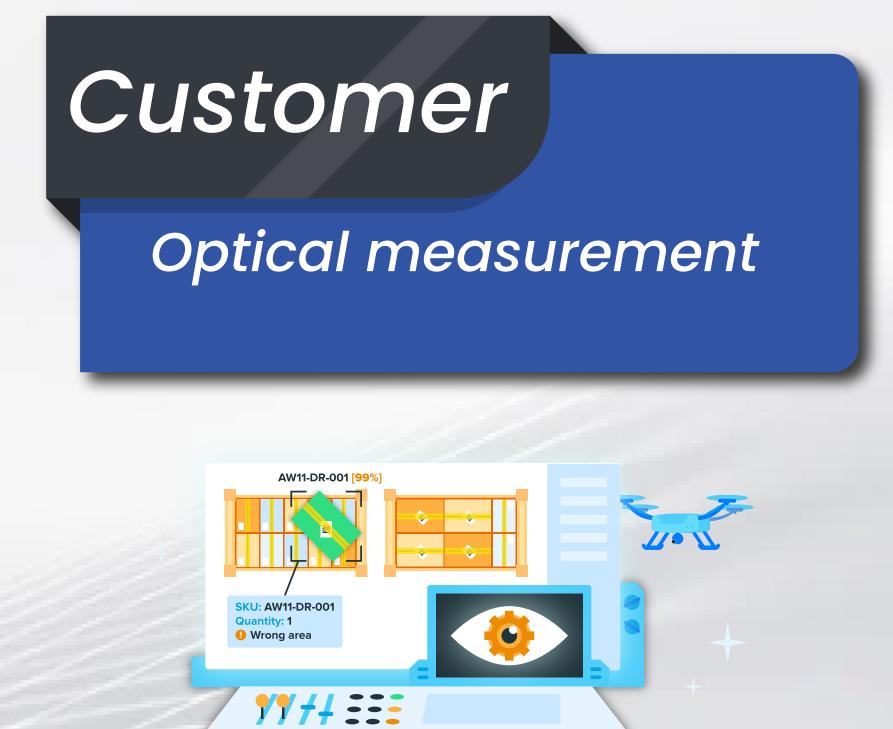

www.botsolutions.tech

- Adding customers
- Adding customer's optic measurements
- History of customer's measurements