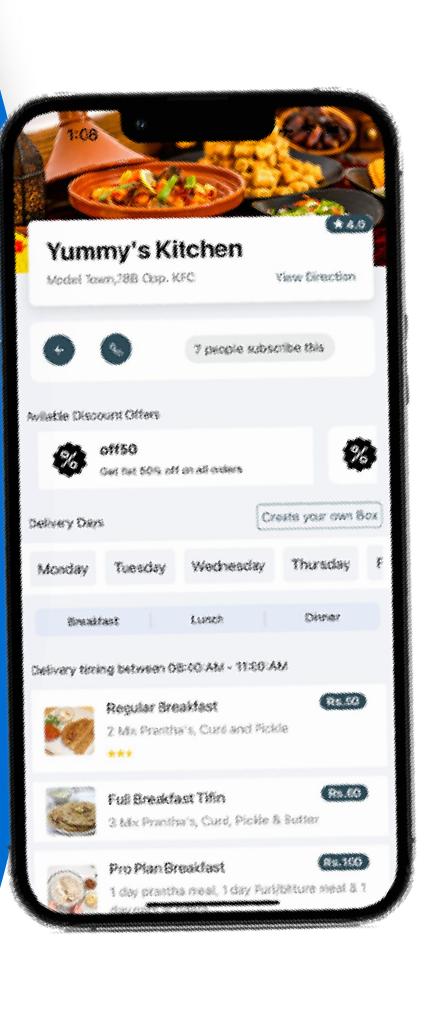

## Customer Design

The developed system is a complete Business automation system, which will help the user to control all the business operations. The system is designed to shift an organization completely from physical paper to a complete digital operational control.

The first phase of the project will be to develop a web-based system capable of sustaining 1000 users and 500000 operations per day. The system will be capable of connecting any user with

The system admin or system user to manager also connect user to user for chat and other official office work depending on the permissions set by the admin