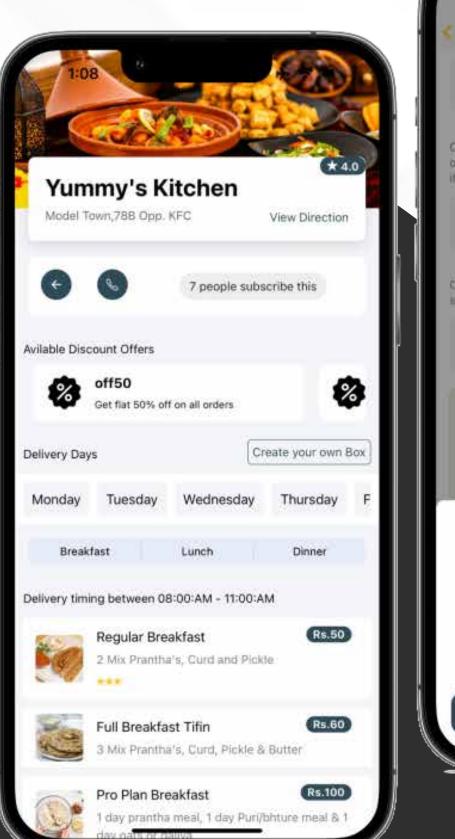

## **User Application**

The developed system is a complete Business automation system, which will help the user to control all the business operations. The system is designed to shift an organization completely from physical paper to a complete digital operational control.

The first phase of the project will be to develop a web-based system capable of sustaining 1000 users and 500000 operations per day. The system will be capable of connecting any user with

The system admin or system user to manager also connect user to user for chat and other official office work depending on the permissions set by the admin