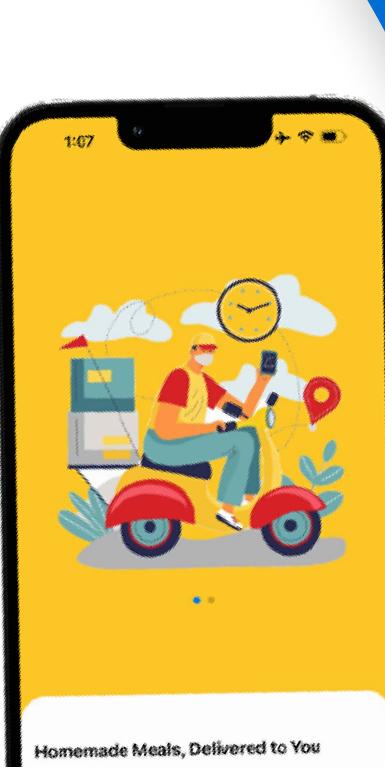

# **Tiffin Services** Android + ios + Website

alabahin sebahahin sintanan

www.botsolutions.tech

Enjoy homemade meals, delivered to your doorstep with just a tap - introducing our tiffin box delivery app.