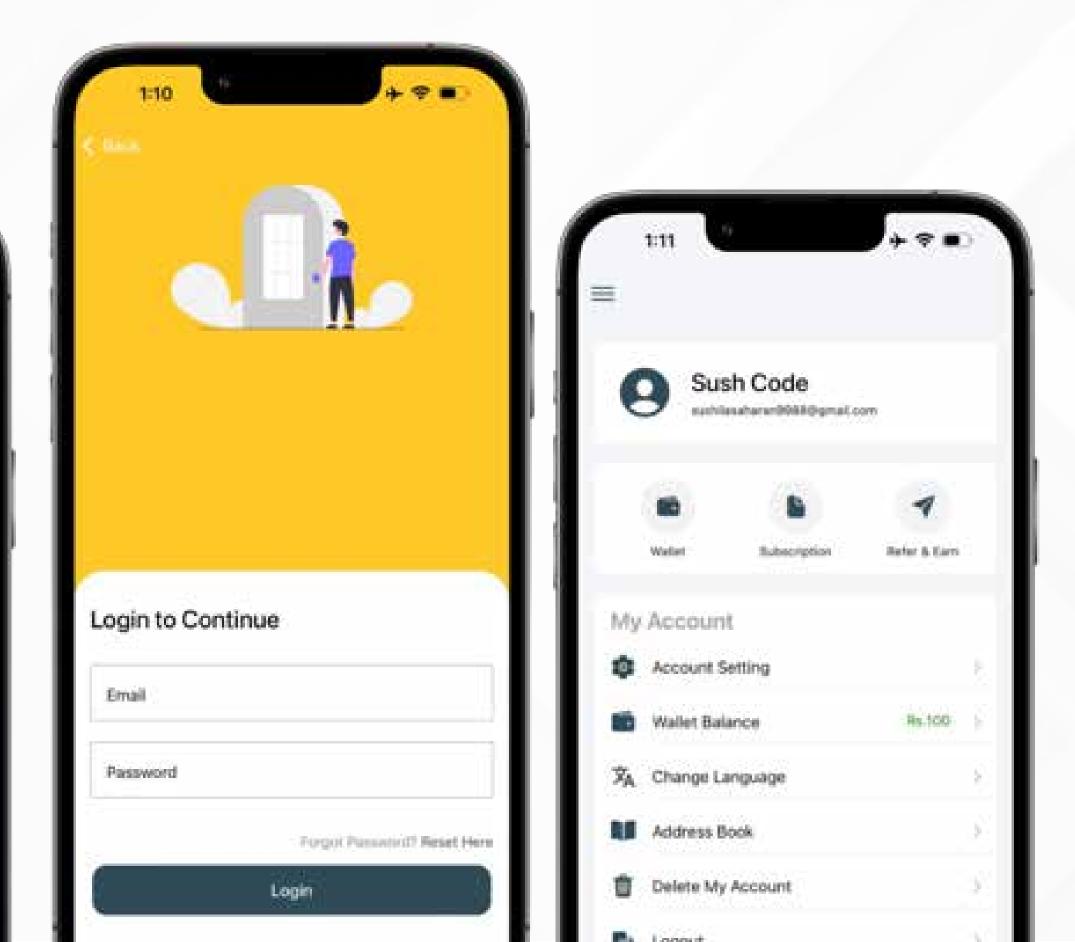

## **User Application**

The developed system is a complete Business automation system, which will help the user to control all the business operations. The system is designed to shift an organization completely from physical paper to a complete digital operational control.

The first phase of the project will be to develop a web-based system capable of sustaining 1000 users and 500000 operations per day. The system will be capable of connecting any user with

The system admin or system user to manager also connect user to user for chat and other official office work depending on the permissions set by the admin