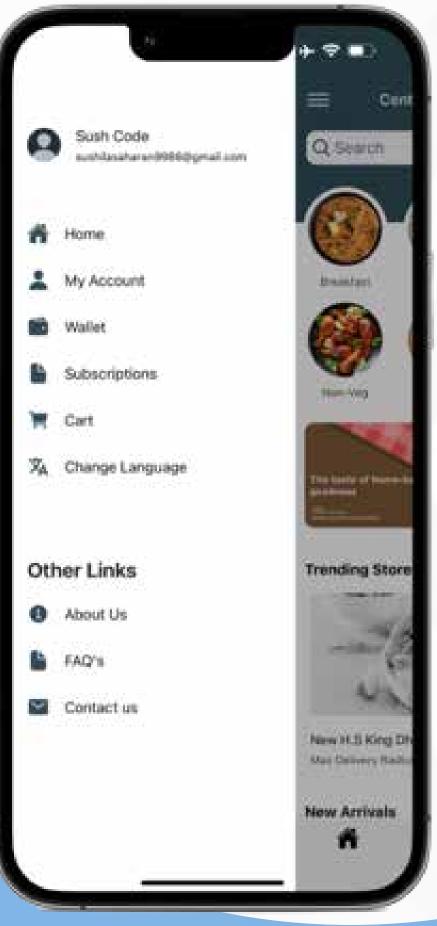

## **User Application**

The developed system is a complete Business automation system, which will help the user to control all the business operations. The system is designed to shift an organization completely from physical paper to a complete digital operational control.

The first phase of the project will be to develop a web-based system capable of sustaining 1000 users and 500000 operations per day. The system will be capable of connecting any user with

The system admin or system user to manager also connect user to user for chat and other official office work depending on the permissions set by the admin