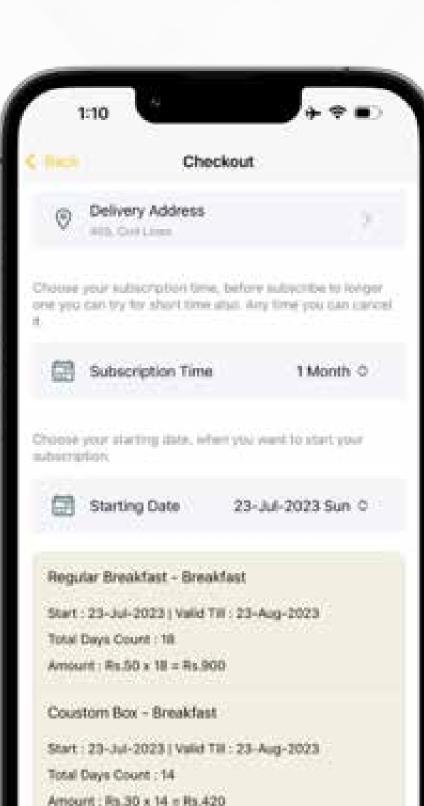

## Customer Design

The developed system is a complete Business automation system, which will help the user to control all the business operations. The system is designed to shift an organization completely from physical paper to a complete digital operational control.

The first phase of the project will be to develop a web-based system capable of sustaining 1000 users and 500000 operations per day. The system will be capable of connecting any user with

The system admin or system user to manager also connect user to user for chat and other official office work depending on the permissions set by the admin