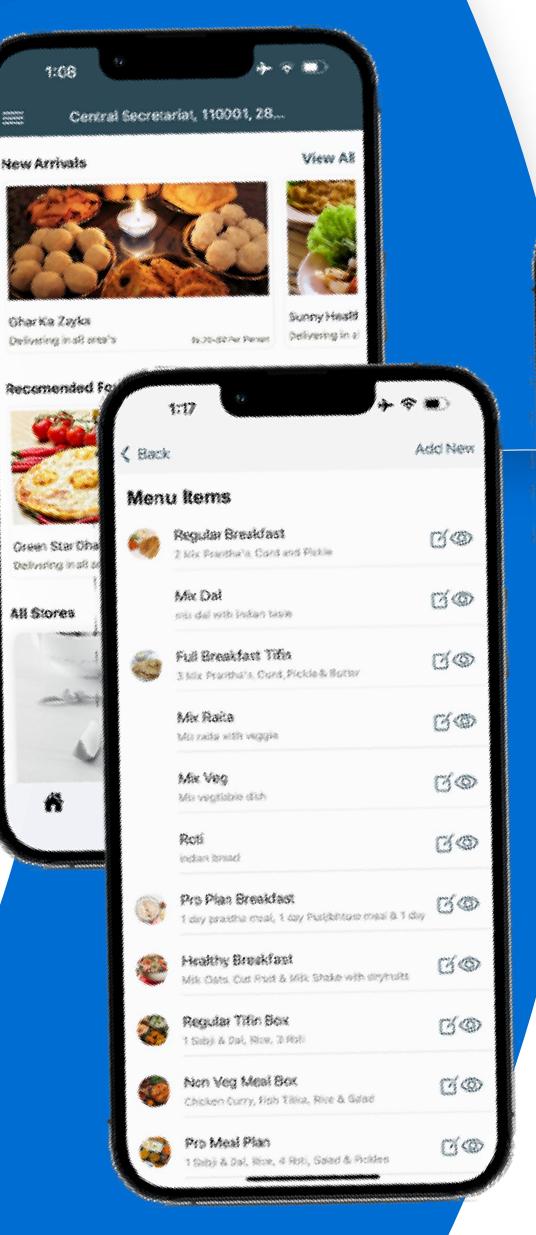

## **User Application**

The developed system is a complete Business automation system, which will help the user to control all the business operations. The system is designed to shift an organization completely from physical paper to a complete digital operational control.

The first phase of the project will be to develop a web-based system capable of sustaining 1000 users and 500000 operations per day. The system will be capable of connecting any user with

The system admin or system user to manager also connect user to user for chat and other official office work depending on the permissions set by the admin