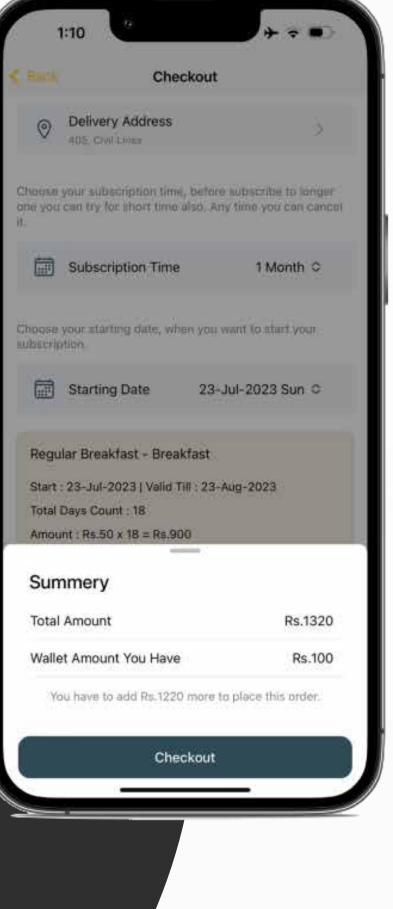

## Customer Design

The developed system is a complete Business automation system, which will help the user to control all the business operations. The system is designed to shift an organization completely from physical paper to a complete digital operational control.

The first phase of the project will be to develop a web-based system capable of sustaining 1000 users and 500000 operations per day. The system will be capable of connecting any user with

The system admin or system user to manager also connect user to user for chat and other official office work depending on the permissions set by the admin