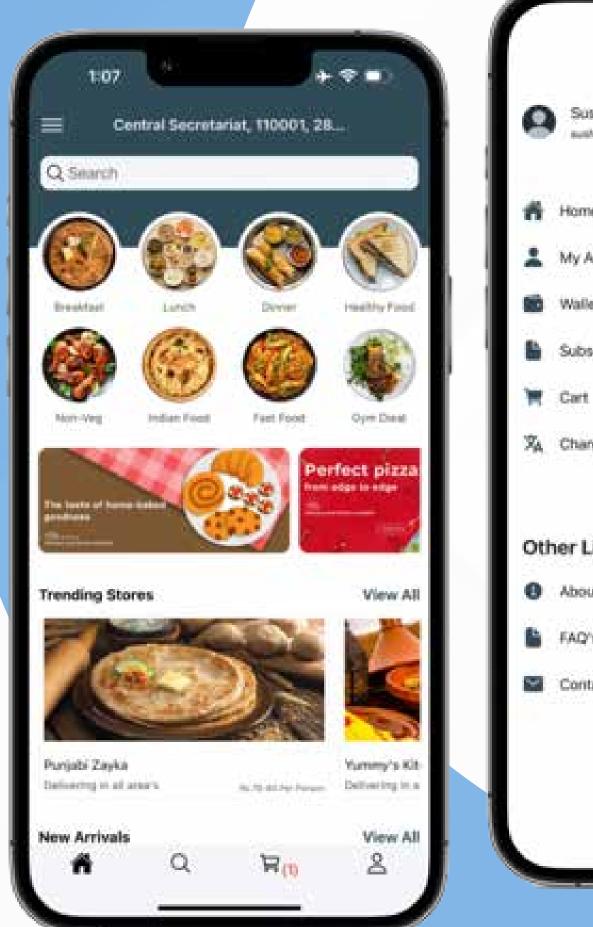

## **User Application**

The developed system is a complete Business automation system, which will help the user to control all the business operations. The system is designed to shift an organization completely from physical paper to a complete digital operational control.

The first phase of the project will be to develop a web-based system capable of sustaining 1000 users and 500000 operations per day. The system will be capable of connecting any user with

The system admin or system user to manager also connect user to user for chat and other official office work depending on the permissions set by the admin