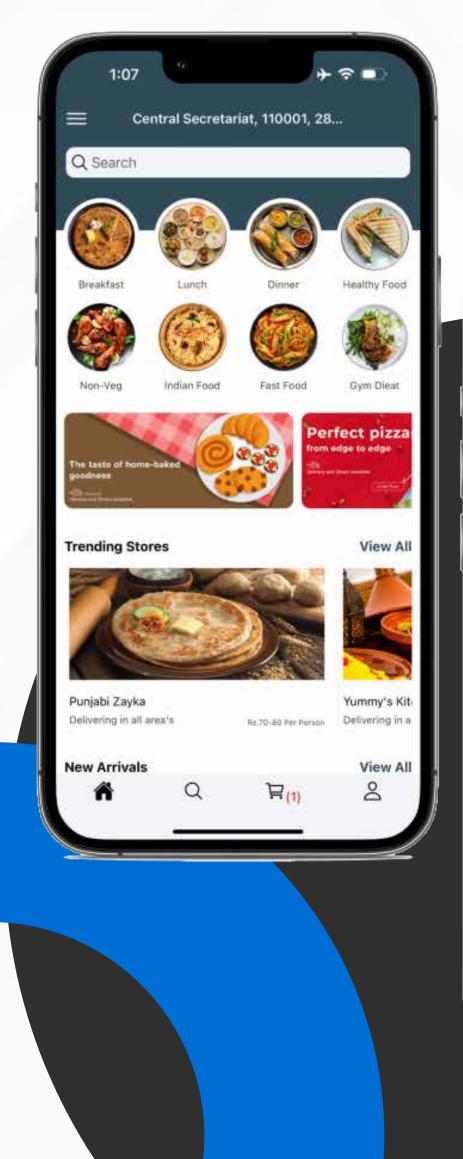

## Customer Design

The developed system is a complete Business automation system, which will help the user to control all the business operations. The system is designed to shift an organization completely from physical paper to a complete digital operational control.

The first phase of the project will be to develop a web-based system capable of sustaining 1000 users and 500000 operations per day. The system will be capable of connecting any user with

The system admin or system user to manager also connect user to user for chat and other official office work depending on the permissions set by the admin