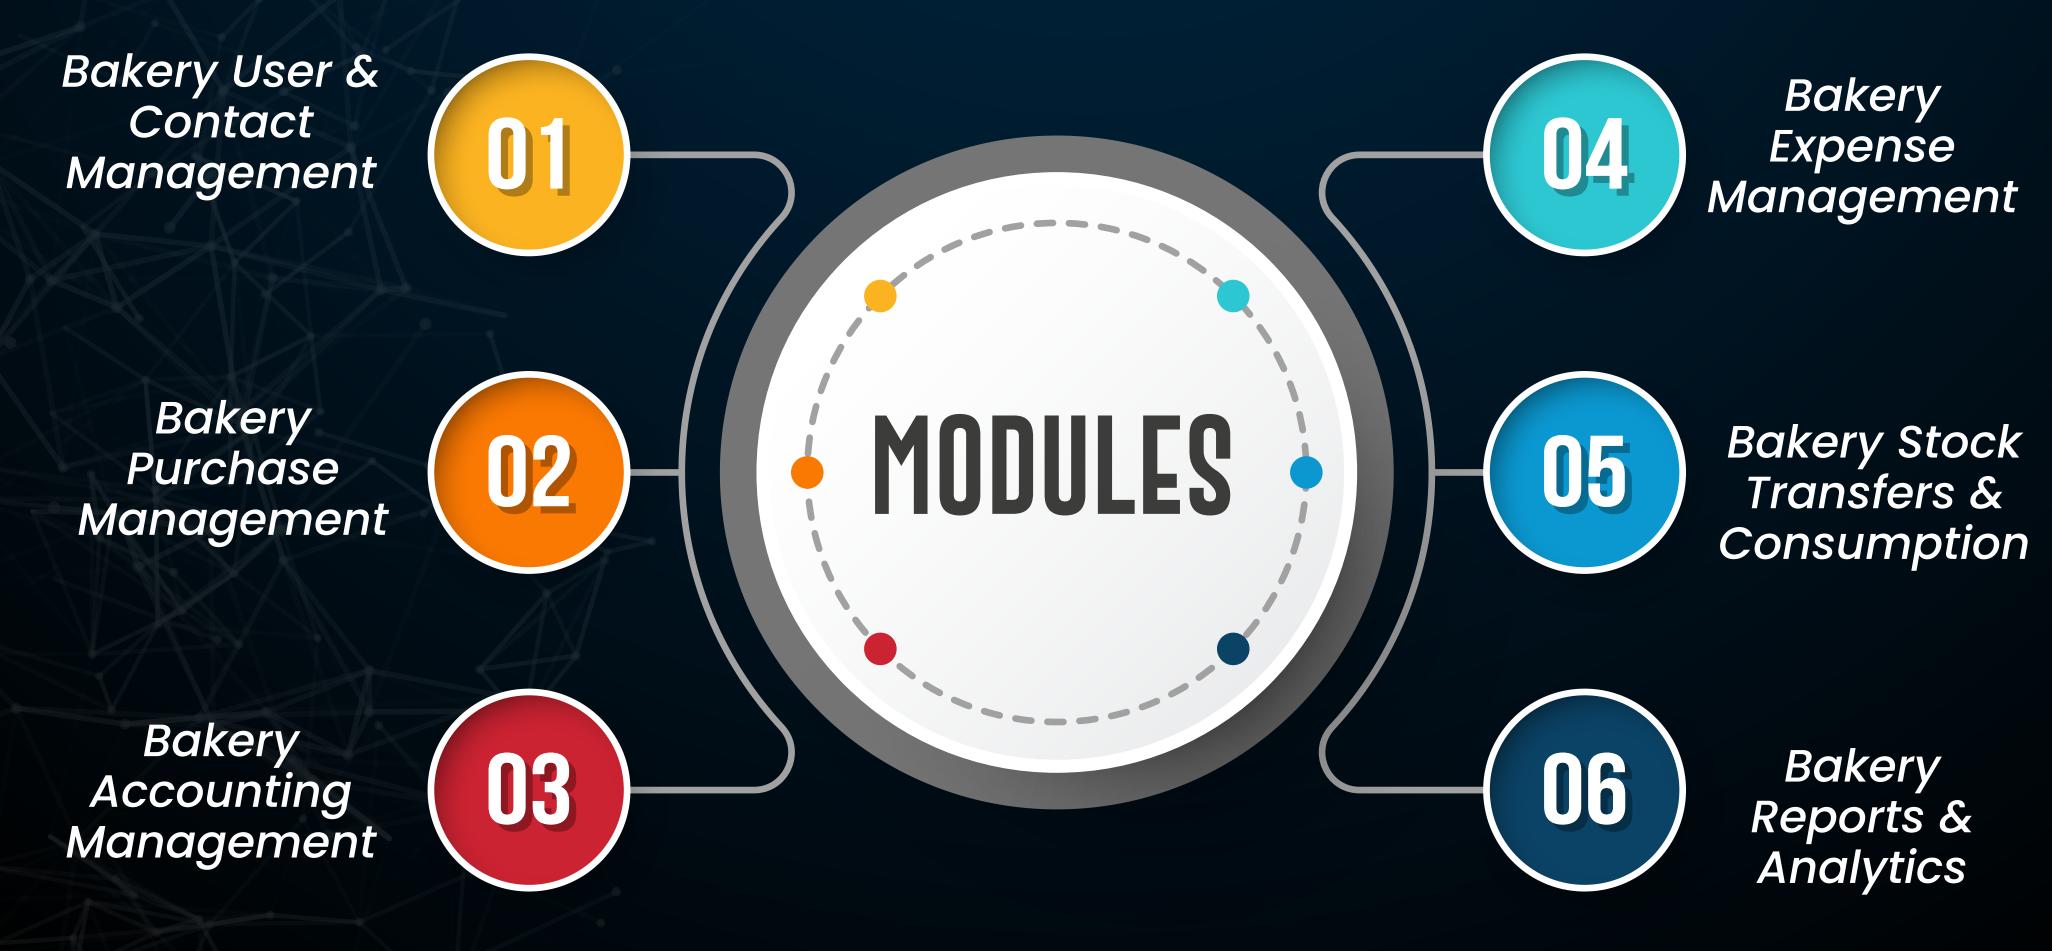

### Bakery

inventory system

- Adding products/items to the system
- Importing products through excel
- Creating QR Menu for bakery products
- Adding product combo & Variations of products Entering wastage Quantity
- Bakery stock expiry alerts

#### Bakery

products manufacturing module

- Creating bakery Recipes using raw material
- Entering used quantity
- Enter stock for the bakery recipes

# Bakery

Kitchen Screen

- Receive order details
- Confirm order
- Order status (i.e. cooked, pending, etc.)
- Adding raw materials for kitchen

## Bakery

counter sale screen

- Create B2B and B2C invoices
- Create bills from Quick Sale method
- Generate table orders & order slips
- Create Drafts & Quotation

### Bakery

Purchase Management

- Adding suppliers
- Purchasing Raw material
- Purchasing company products
- Purchasing stock for selling

# Bakery

Service Staff

- Adding cashier & managers
- Adding sales staff
- Receiving cooked orders from the kitchen
- Marking order status (e.g. served, not-served)