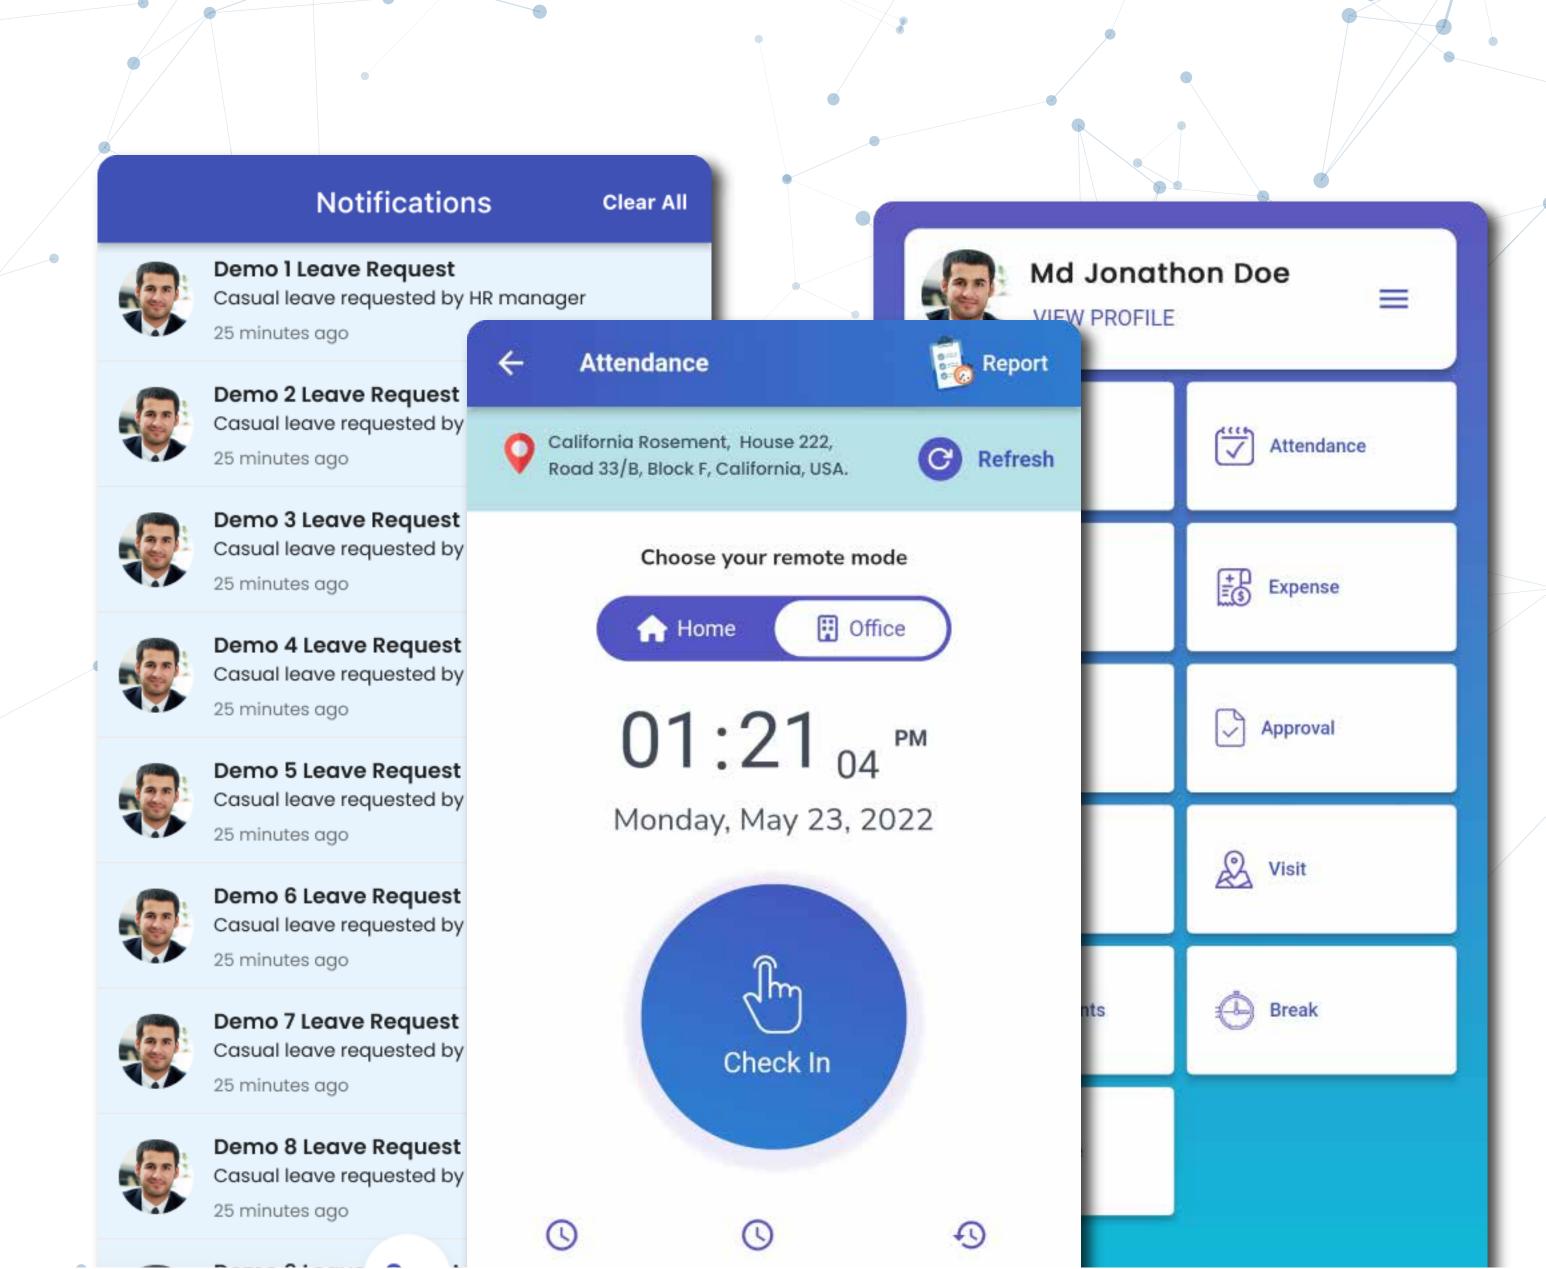

### **Employee Dashboard**

Enables to update activities related to business development.

Md Jonathon Doe

 $\equiv$ 

## Employee User List

Select user type

Select user date

View all user list

Add user

www.botsolutions.tech

- **Attendance** info
- Security info
- **Appointment** info
- Attendance Info
- **Holiday List**
- Weekend Info
- **Duty Schedule**

- **Visit Info**
- Leave Requests Details
- Manage Teams
- Security Info
- **Announcement Details**
- Manage Report
- Settings Details
- Manage Report

# Employee Attendance

- Track Live Location.
- Enables to choose WorkMode-Office or Home.
- Press for easy Check-in/
  Check-out.