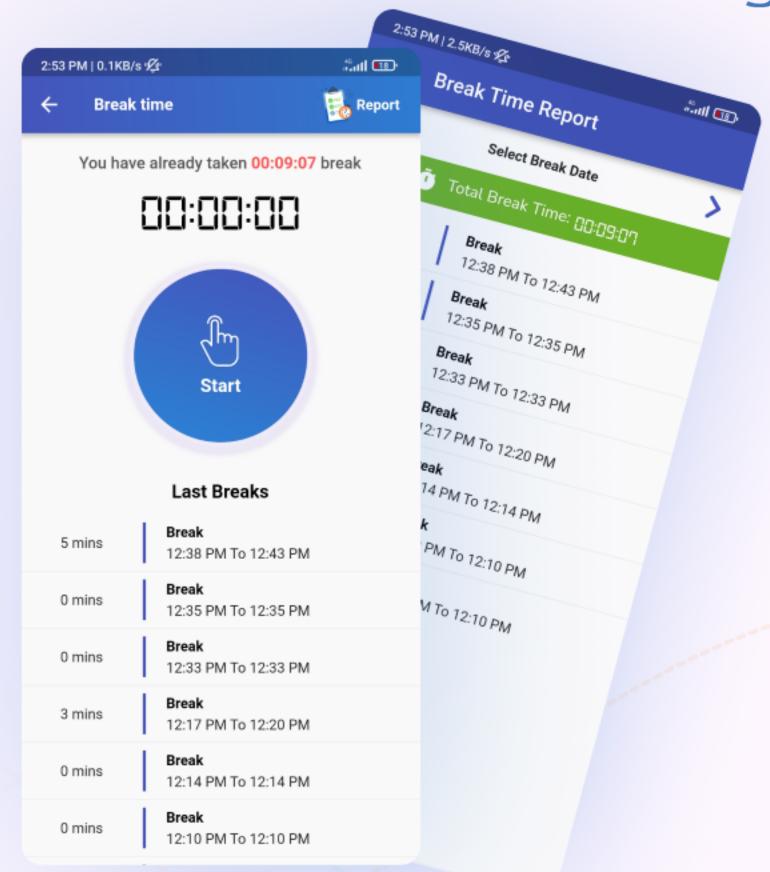

# Break Times & Details

Employees Can Easily Take
Break Notifying Here And End It
At The Same Way.

- Start Break / End Break.
- Time summary.