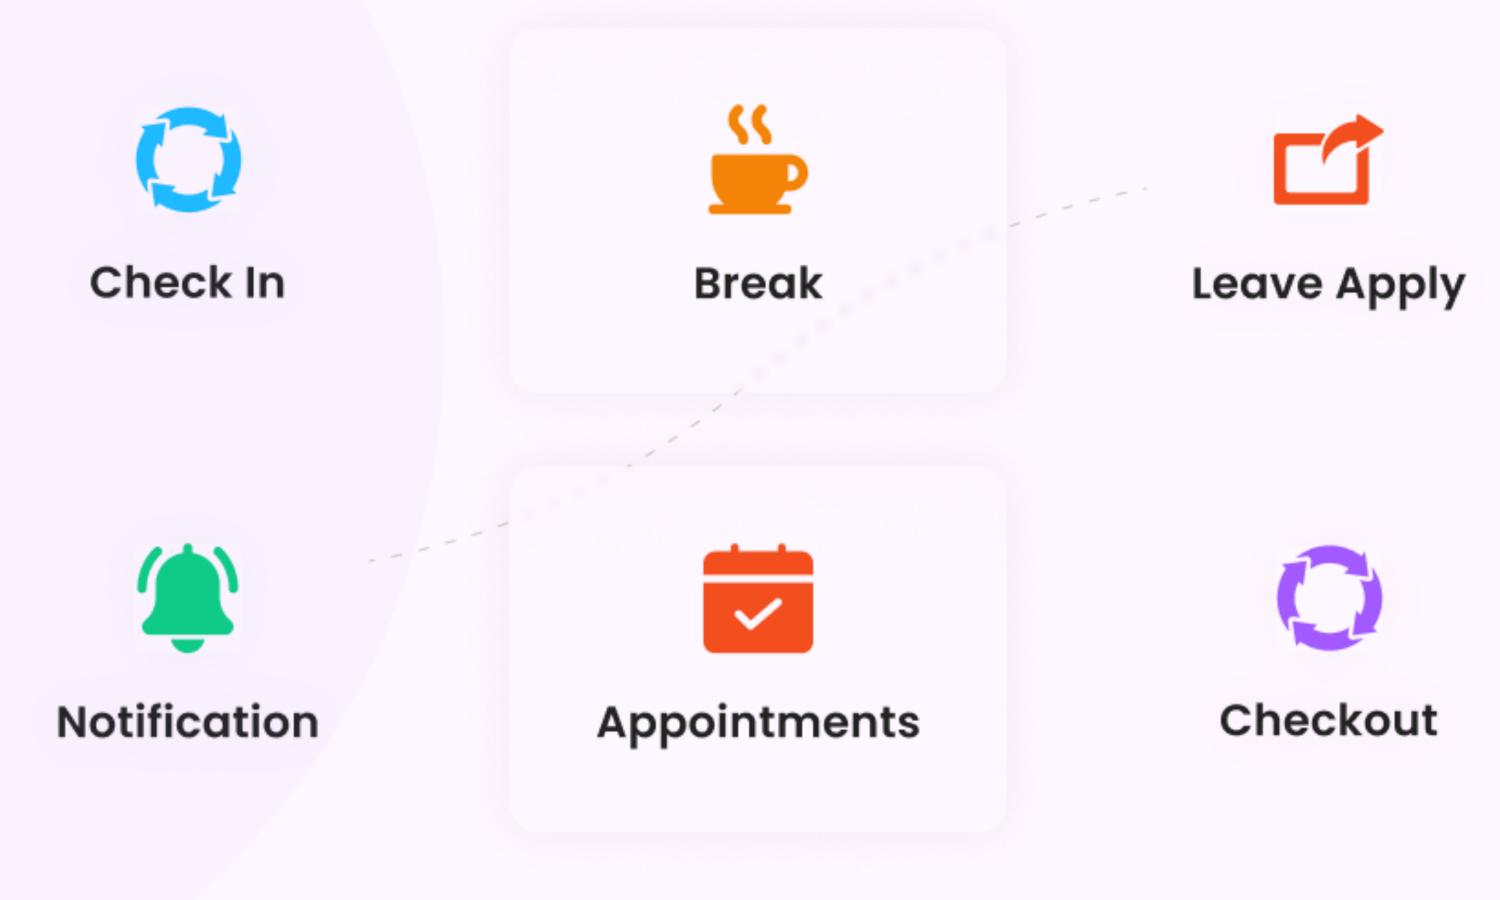

# Employee Attendance

- Track Live Location.
- Enables to choose WorkMode-Office or Home.
- Press for easy Check-in/
  Check-out.

# Break Times & Details

Employees Can Easily Take
Break Notifying Here And End It
At The Same Way.

- Start Break / End Break.
- Time summary.

# Manage Appointment

Set your appointment time before-hand to avoid any misconduct during crucial hours.

- Book your conference room.
- Set your meeting schedule.
- Set reminder.

# Leave Manage

Employees Can Apply For
Their Leave And Get
Approval/Rejection By The
Authorized Personnel.

- Apply for Leave.
- Approved/Disapproved by admin.