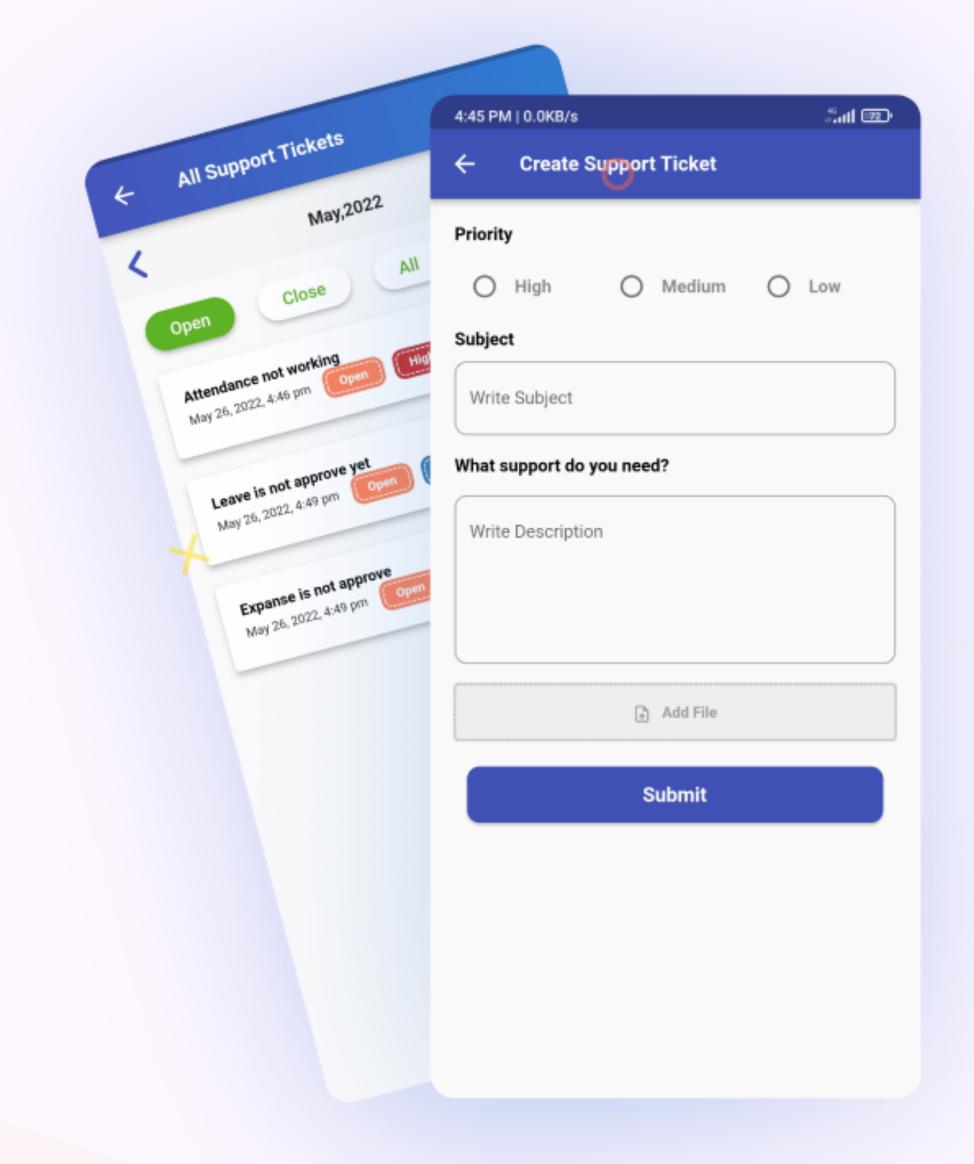

# Support 24/7

Create a support ticket for facing any technical or environmental or any other issues.

- Unable to login
- Unethical behavior