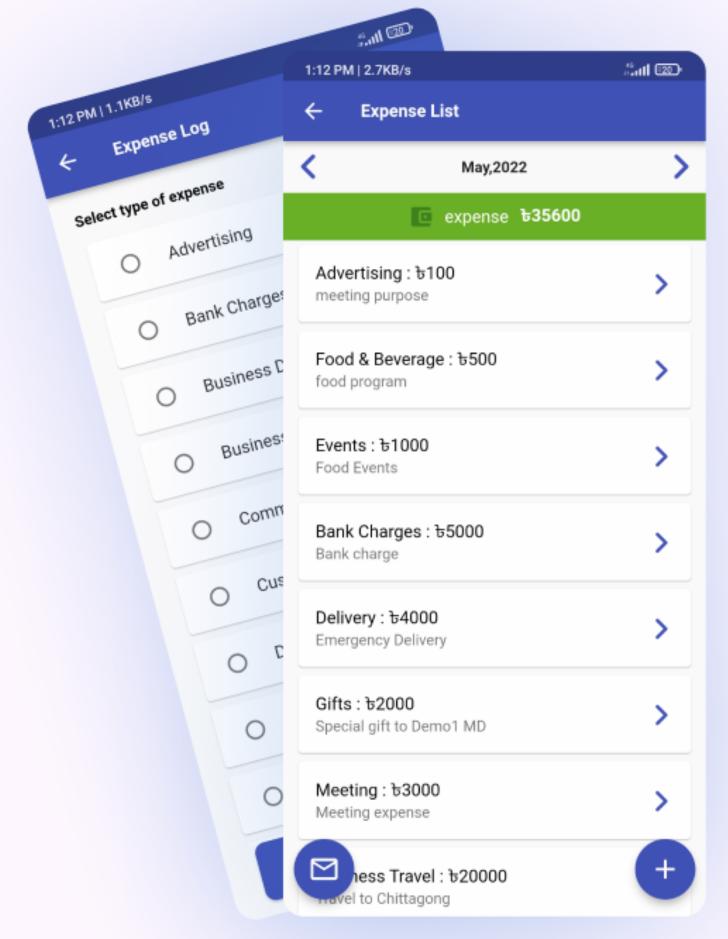

## Manage Expense

For subsidies or potential cost, it can be updated by the individual as part of expenditure.

- Travel expenses.
- Transportation expenses.
- Food expenses.