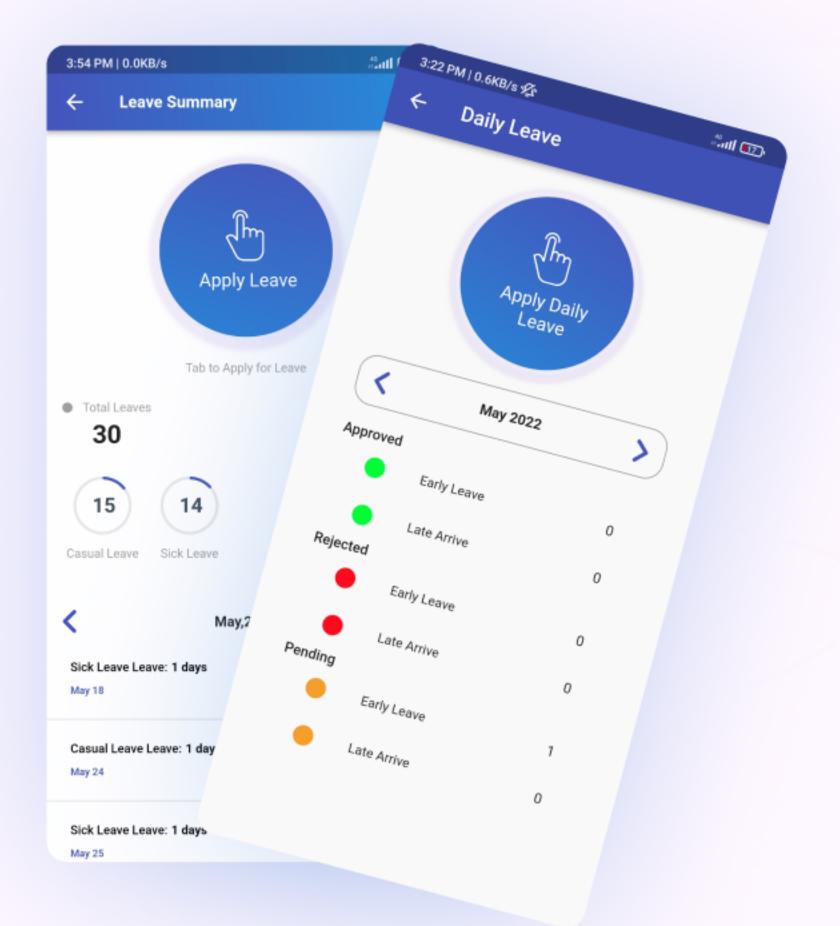

# Leave Manage

Employees Can Apply For
Their Leave And Get
Approval/Rejection By The
Authorized Personnel.

- Apply for Leave.
- Approved/Disapproved by admin.

## **Daily Leave**

Notify management for any type of late comings or early leave.

- Late coming at Reason for coming late.
- Early leave at Reason for leaving early.