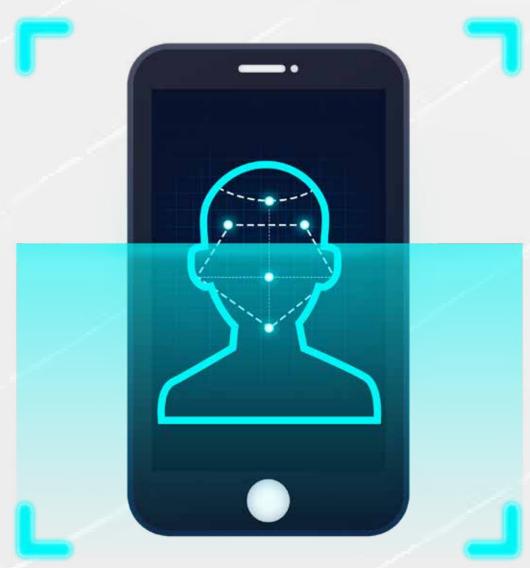

## FACE RECOGNITION

Admin/HR will set Face recognition System

- Able to scan face with any devices to login and logout
- Admin/HR will be able to set Face recognition system for Multiple companie
- Combine with your existing App and Web Panel