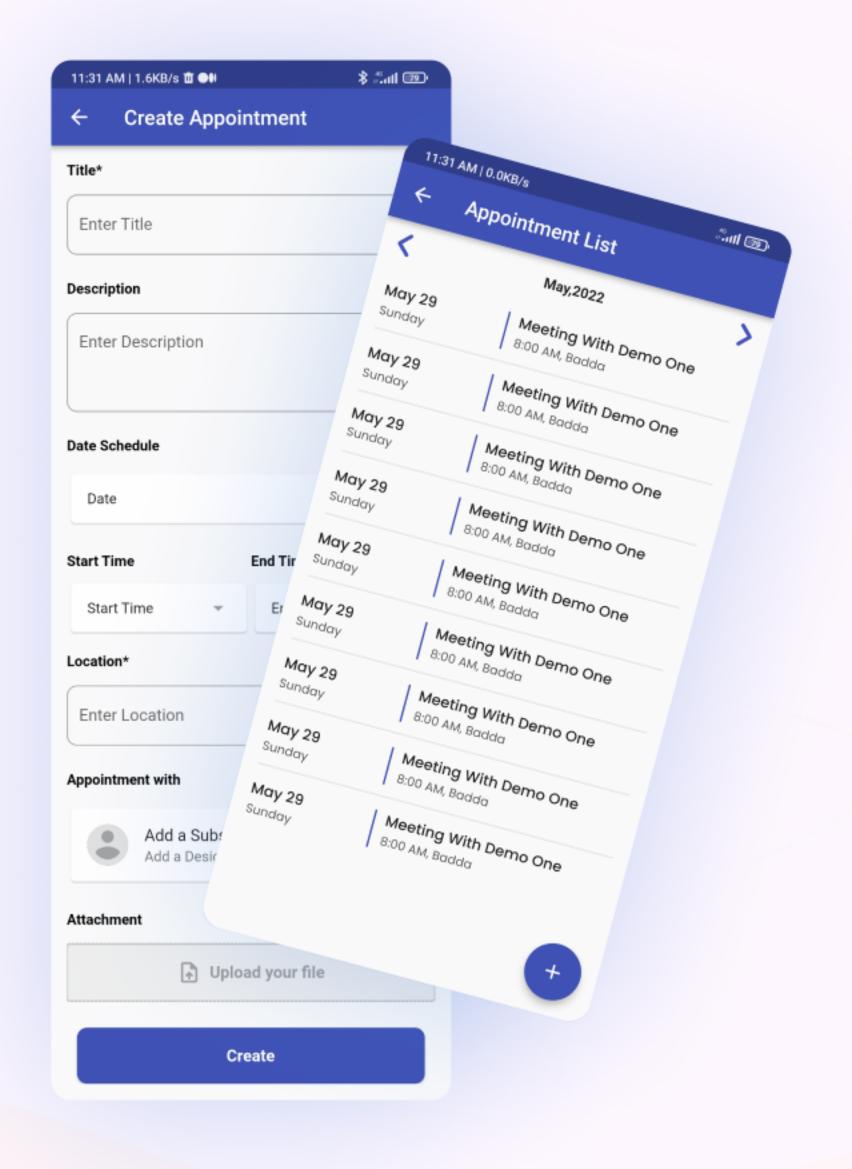

# Manage Appointment

Set your appointment time before-hand to avoid any misconduct during crucial hours.

- Book your conference room.
- Set your meeting schedule.
- Set reminder.