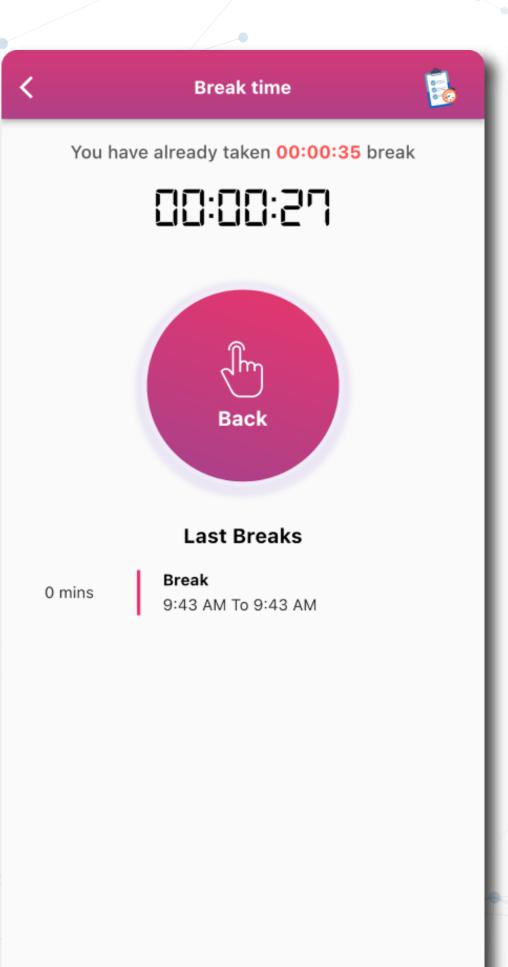

# Break Times & Details

Employees Can Easily Take
Break Notifying Here And End It
At The Same Way.

- Start Break / End Break.
- Time summary.