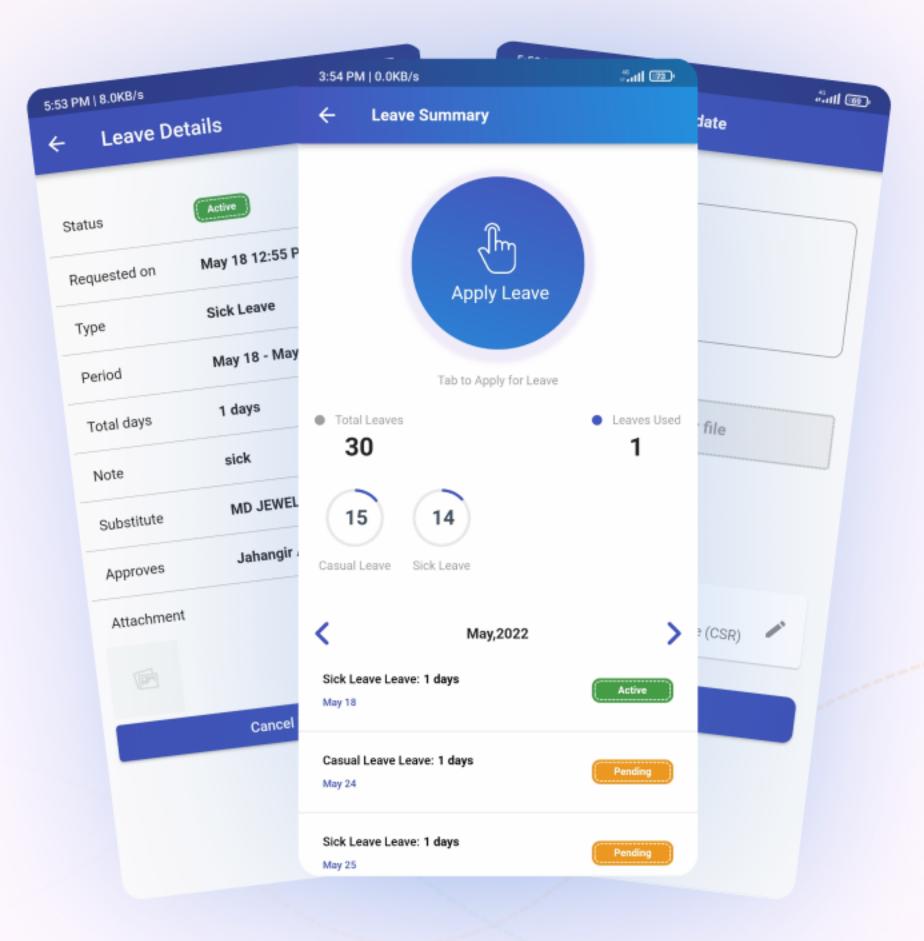

# Leave Manage

Employees Can Apply For
Their Leave And Get
Approval/Rejection By The
Authorized Personnel.

- Apply for Leave.
- Approved/Disapproved by admin.