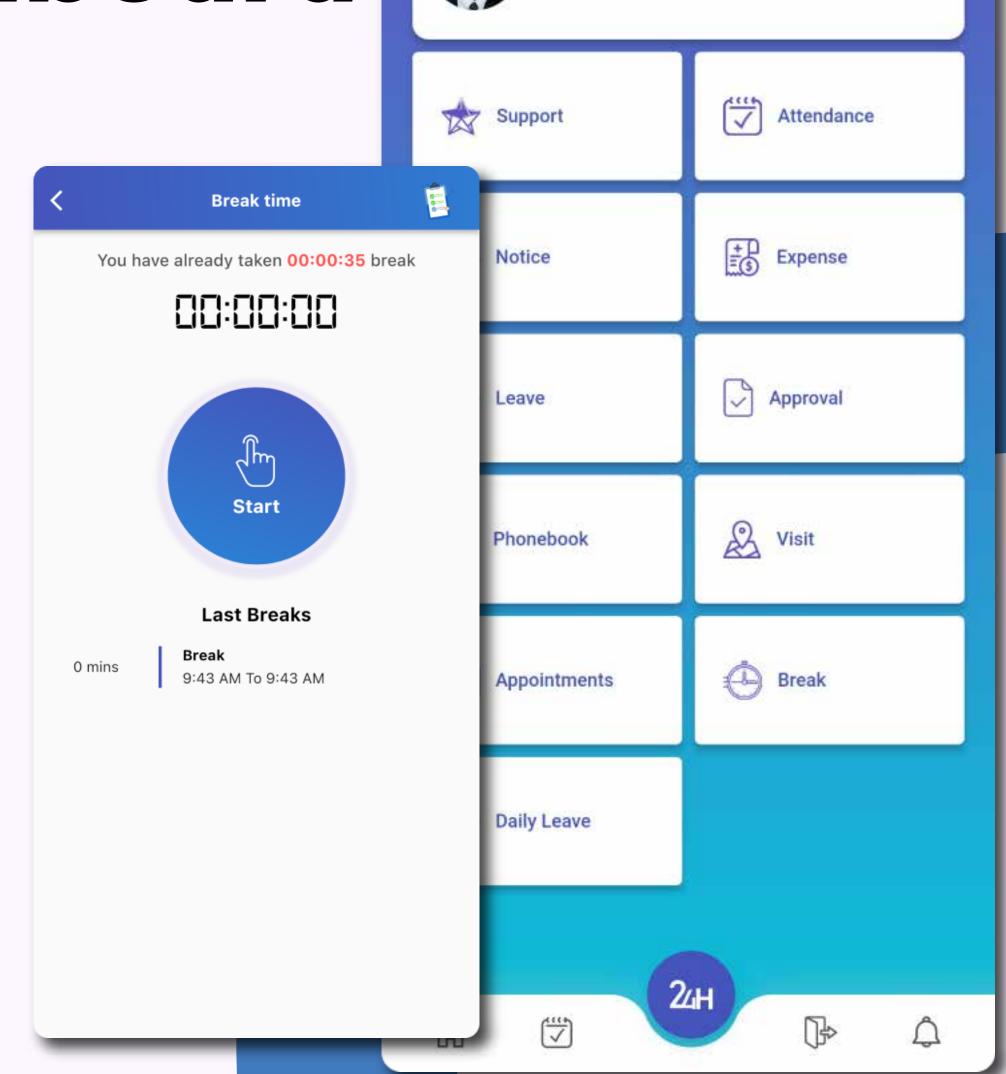

# Break Times & Details

Employees Can Easily Take
Break Notifying Here And End It
At The Same Way.

- Start Break / End Break.
- Time summary.