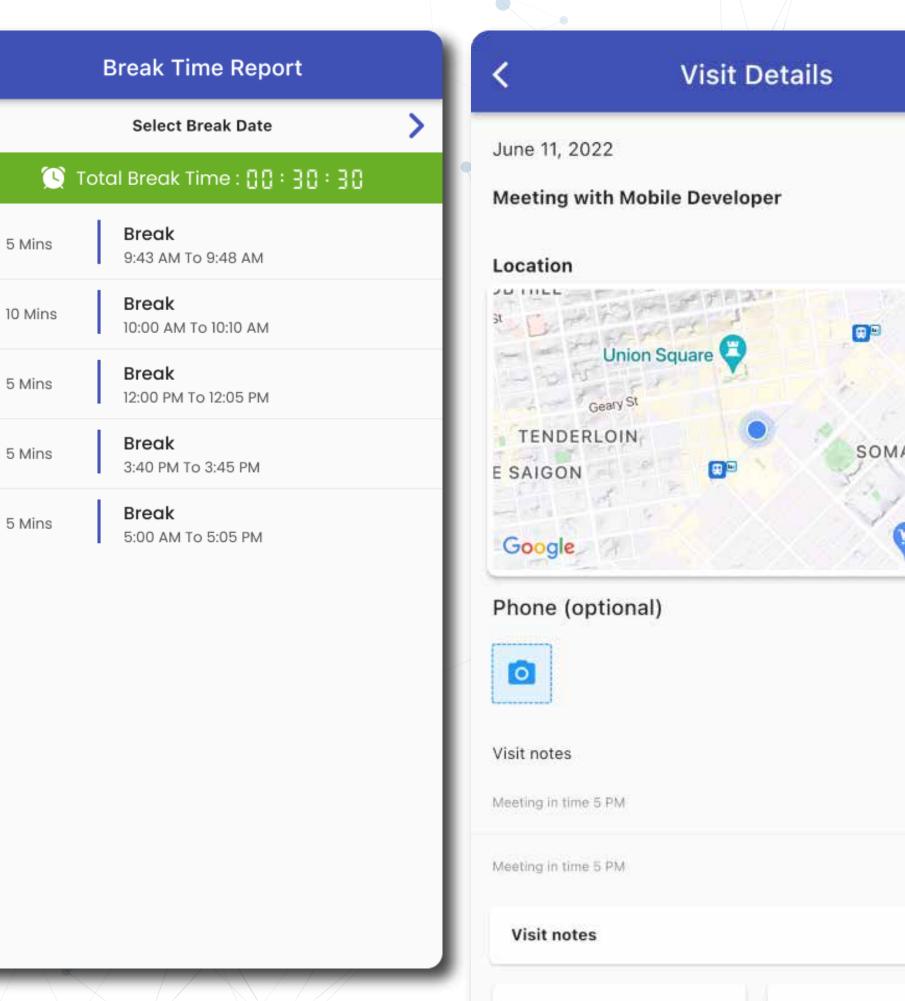

# Break Times & Details

Employees Can Easily Take
Break Notifying Here And End It
At The Same Way.

- Start Break / End Break.
- Time summary.