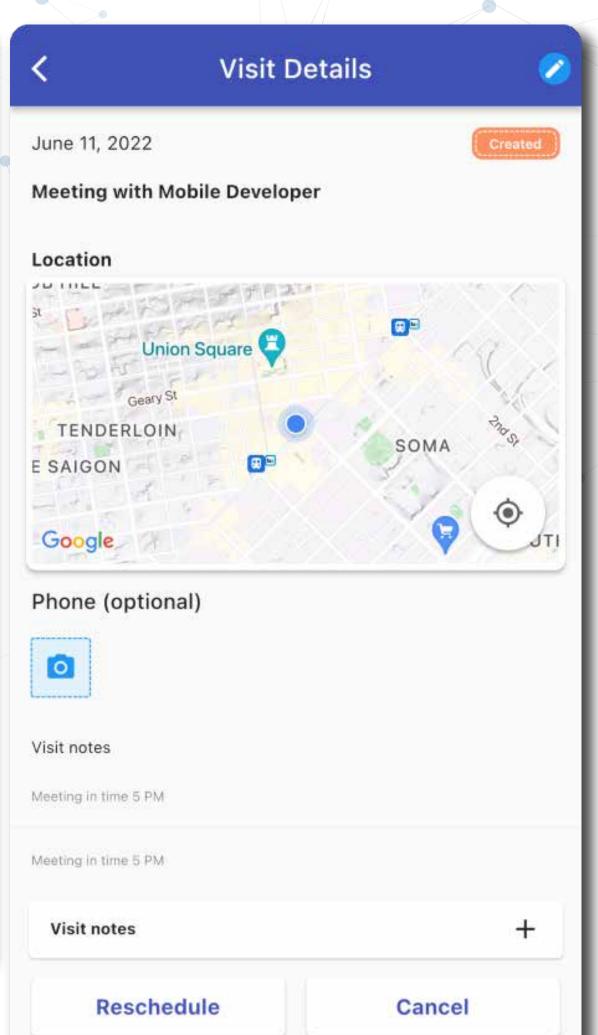

# Outdoor Visit Hours & History

Tracks Live Location Of Your Employees, Including The Visiting Hours For Any Outdoor Meetings

- Visit hours.
- Daily/weekly/Monthly report analysis

# Manage Appointment

Set your appointment time before-hand to avoid any misconduct during crucial hours.

- Book your conference room.
- Set your meeting schedule.
- Set reminder.