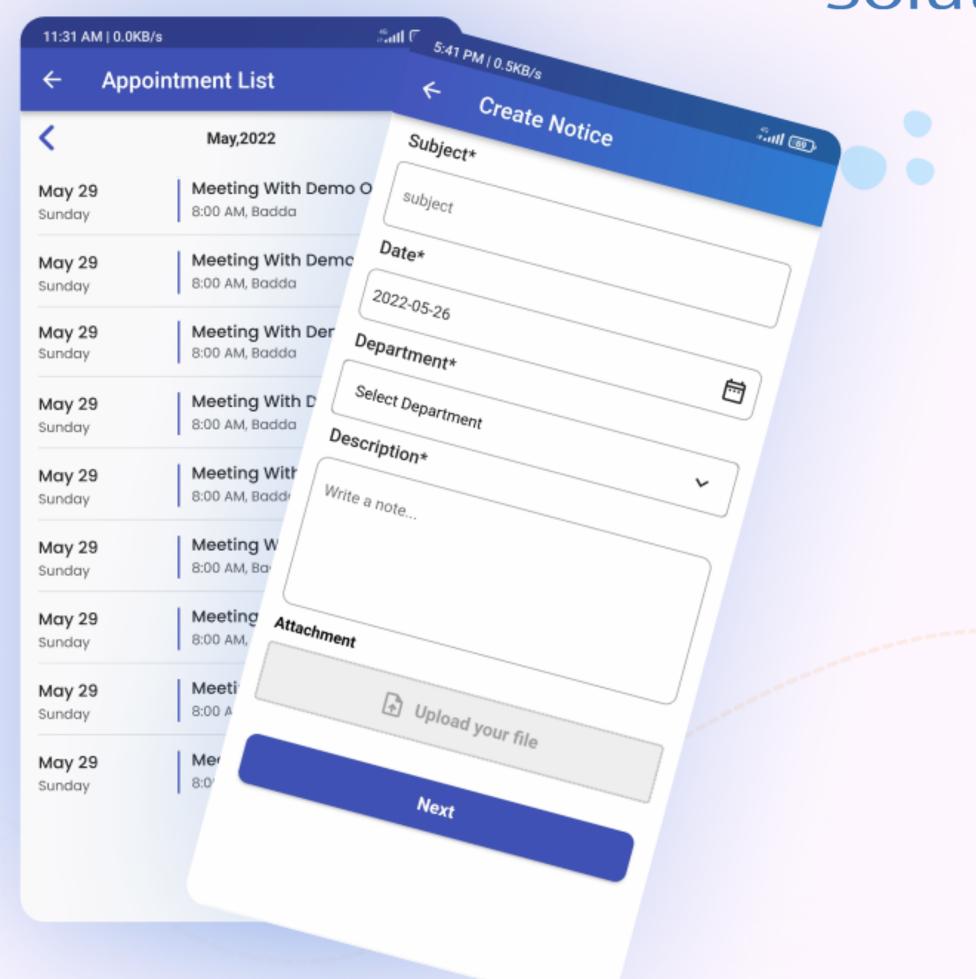

# Manage Appointment

Set your appointment time before-hand to avoid any misconduct during crucial hours.

- Book your conference room.
- Set your meeting schedule.
- Set reminder.

## **Employee Can Set Priority**

Deliver Notice For All
Employees Or DepartmentalWise For Any Upcoming Event
Or Awareness.

- New recruit
- Maintaining hygiene
- Common duty