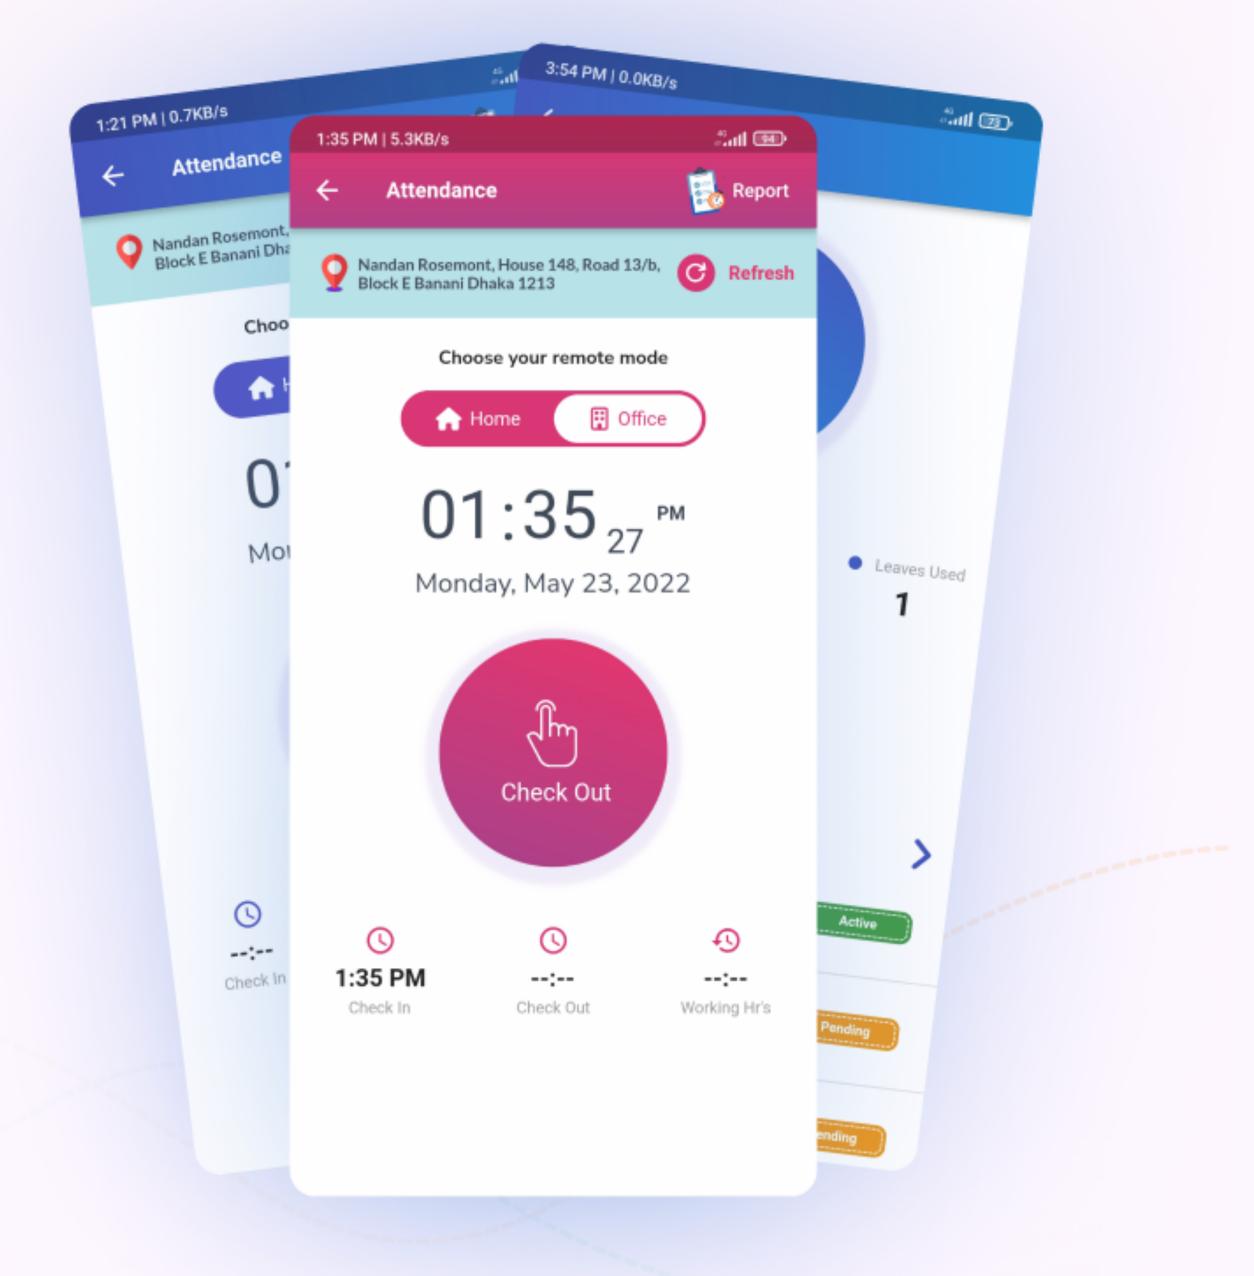

# Employee Attendance

- Track Live Location.
- Enables to choose WorkMode-Office or Home.
- Press for easy Check-in/
  Check-out.