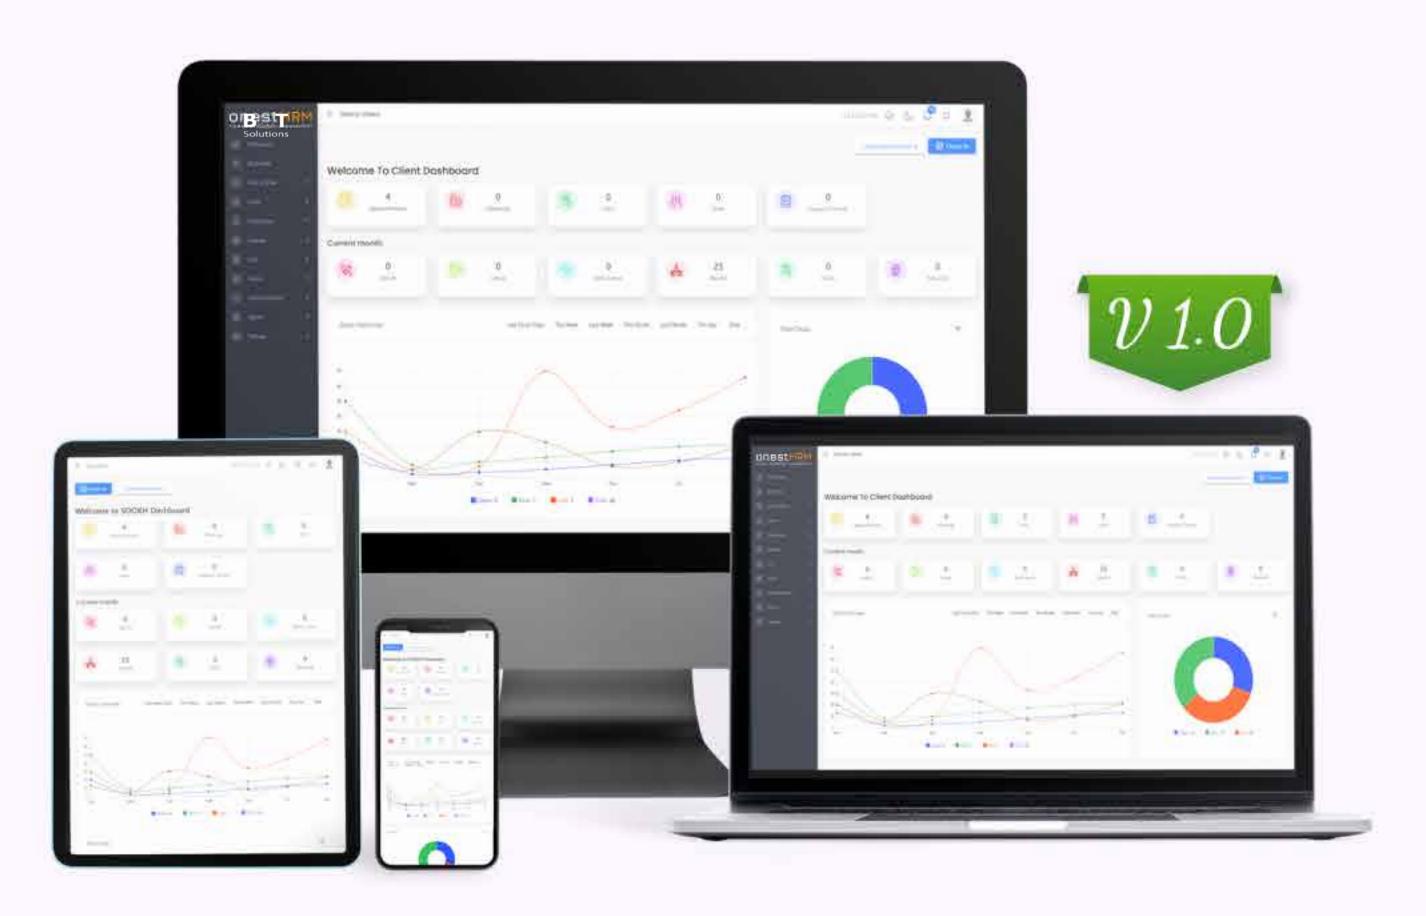

# HRM with Flush Process Dashboard

#### Admin Dashboard

Gives access to assign, overview tasks under managerial responsibilities.

#### Manager Dashboard

Distribute task assignment to employees and keep a track of the work-flow.

### **Employee Dashboard**

Enables to update activities related to business development.

Md Jonathon Doe

 $\equiv$ 