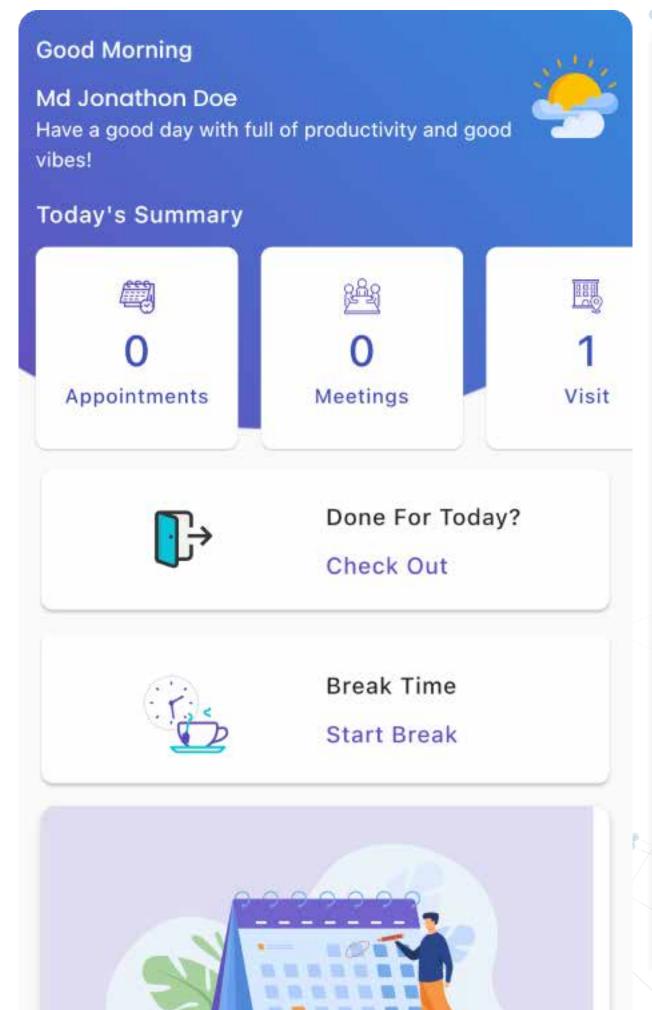

### **Employee Dashboard**

Enables to update activities related to business development.

Md Jonathon Doe

 $\equiv$ 

# Employee Attendance

- Track Live Location.
- Enables to choose WorkMode-Office or Home.
- Press for easy Check-in/
  Check-out.