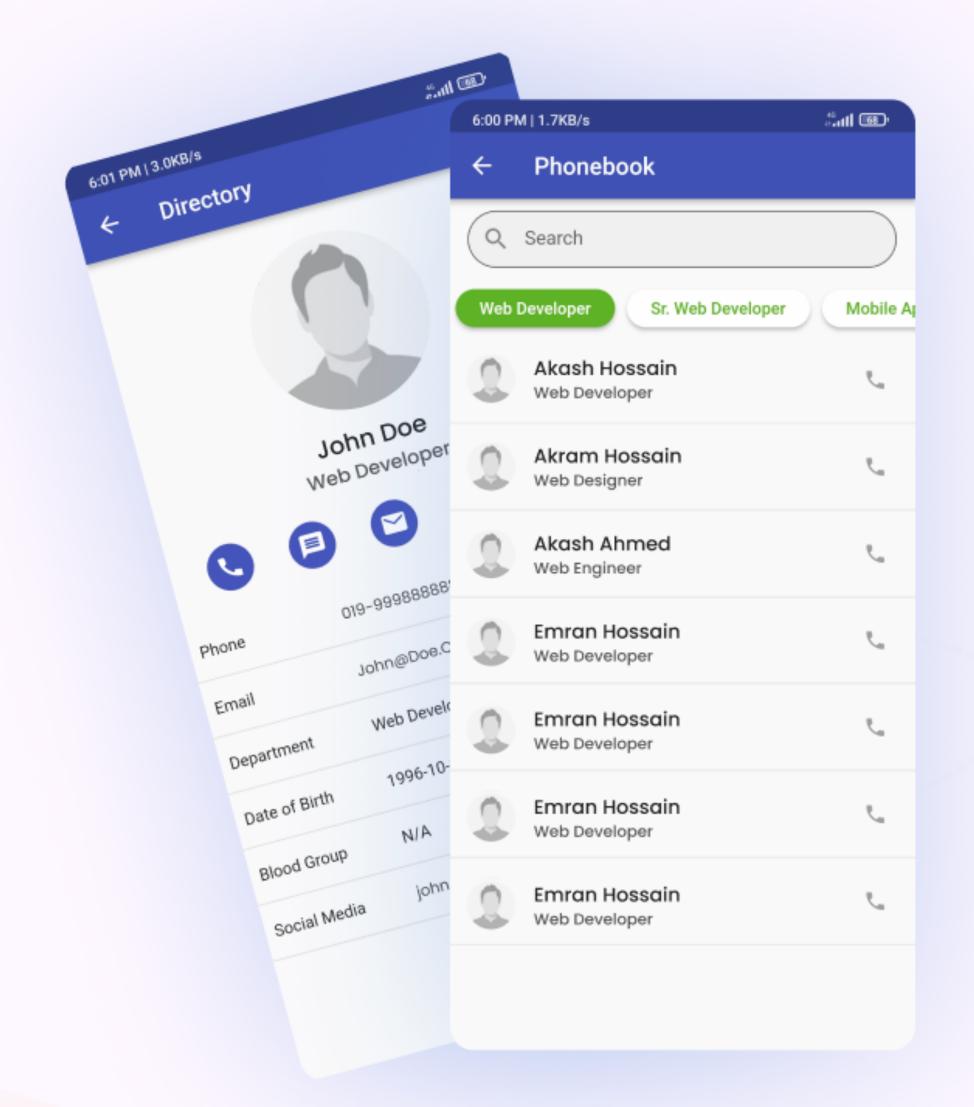

# Manage Phonebook

Find contact info of employees to reach out at instant for any updates or emergency.

- Emergency calls.
- Instant messages.
- For inquiries.