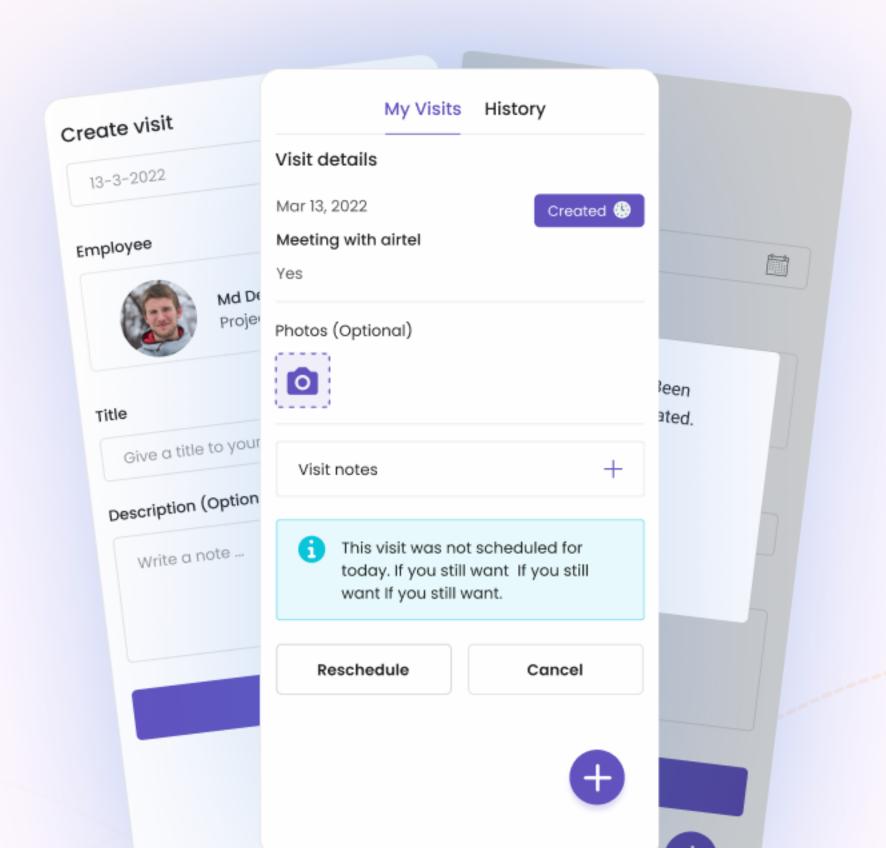

# Outdoor Visit Hours & History

Tracks Live Location Of Your Employees, Including The Visiting Hours For Any Outdoor Meetings

- Visit hours.
- Daily/weekly/Monthly report analysis

# Manage Appointment

Set your appointment time before-hand to avoid any misconduct during crucial hours.

- Book your conference room.
- Set your meeting schedule.
- Set reminder.